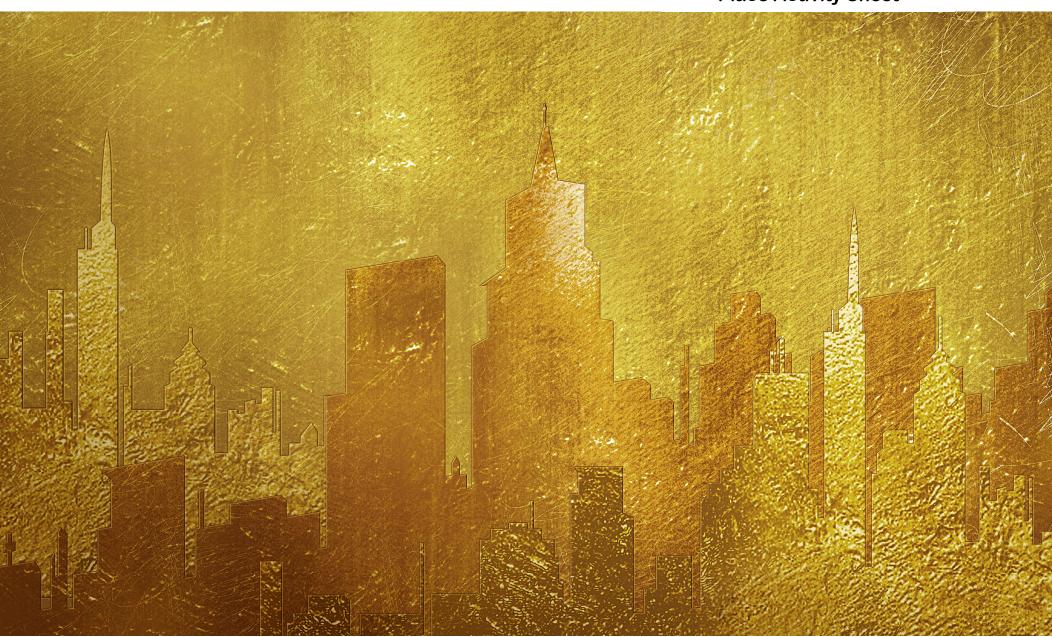

## Return of Jesus Course Lesson 19 Our New Dwelling Place Activity Sheet

Copy the following shapes onto clear paper, then cut and place them correctly on the above picture of a city like the New Jerusalem!

God will dwell with people forever

There will be no more pain

God will wipe away every tear

The New Jerusalem

The Holy City

It will come down out of heaven from God

<u>Alternative</u>: if you can't print onto clear paper. Make your own set of puzzle pieces by: